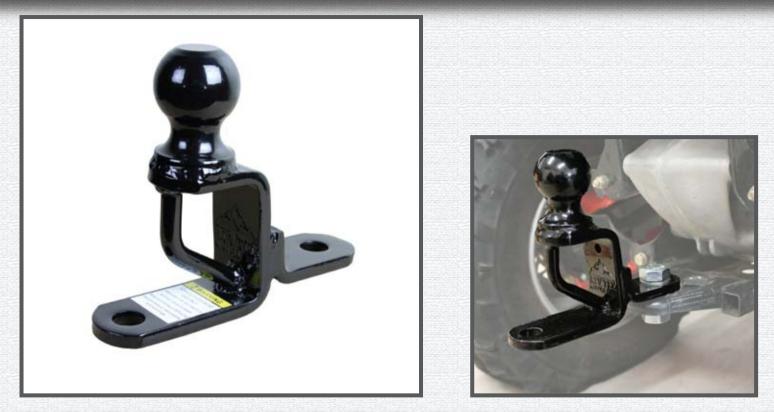

## TRIO HD MULTI-PURPOSE HITCH (BOLT ON)

2" BALL MOUNT, PIN PULL & TOW LOOP - #TMPH

## **"C" CHANNEL DESIGN**

THE C-CHANNEL DESIGN AND HIGH GRADE STEEL OFFERS INCREDIBLE STRENGTH AND DURABILITY, WHILE ENSURING ZERO INTERFERENCE WITH ALL TRAILER COUPLERS. THE 3" RISE DELIVERS THE ULTIMATE TOWING HEIGHT.

## TRIO MULTI-PURPOSE DESIGN

THE TRIO HITCHES ARE DESIGNED WITH THE USER IN MIND. EACH TRIO HITCH COMES WITH AN INTEGRATED 2" BALL MOUNT, AN ADDITIONAL HOLE FOR CLEVIS PIN TRAILERS AND A REINFORCED TOW LOOP FOR TOWING, WINCHING OR CONNECTING TIE-DOWN STRAPS.

## **ADDITIONAL FEATURES**

THE HEAVY DUTY STEM FITS ATV'S AND UTV'S WITH 1.25" HITCH BOX. INSTALLATION AND TAKE DOWN IN JUST SECONDS. UPGRADED MOUNTING HARDWARE ELIMINATES SIDE-TO-SIDE HITCH MOVEMENT.